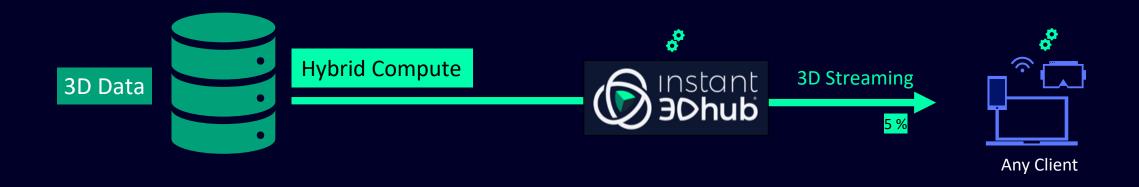

### 3D Data Streaming – a hybrid distributed compute model to enable various scenarios