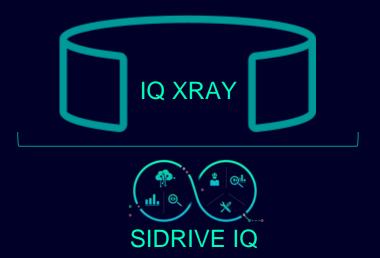

### SIDRIVE IQ X-Ray: an integrated, secure, workflow-driven collaboration service