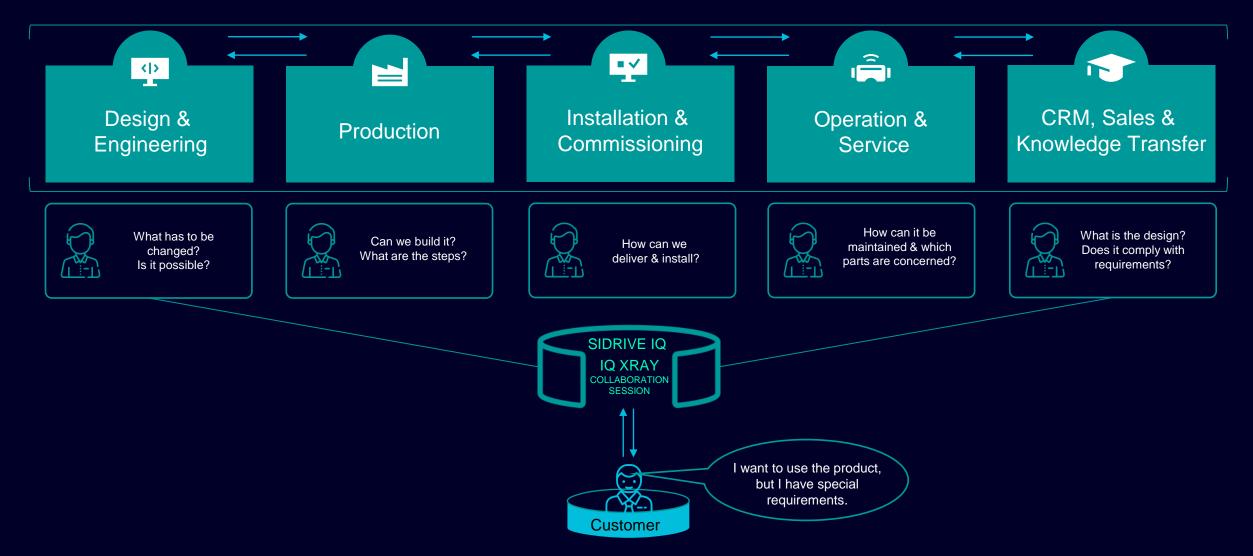

### SIDRIVE IQ X-Ray: an integrated, secure, workflow-driven collaboration service