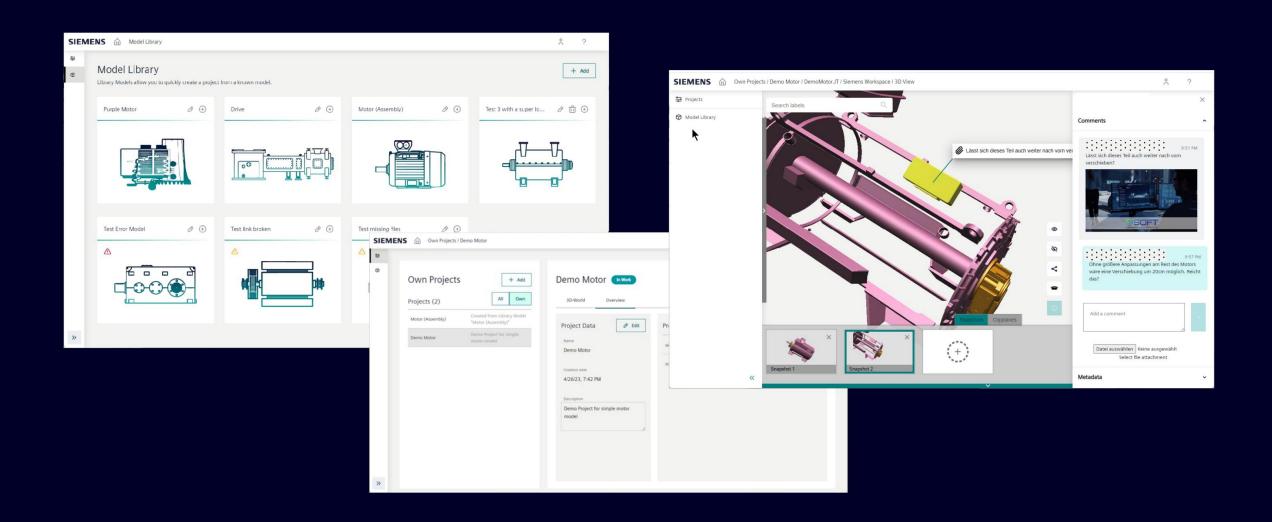

### Use Case: collaboration in engineering domain across the entire product lifecycle

### SIDRIVE IQ X-Ray: an integrated, secure, workflow-driven collaboration service