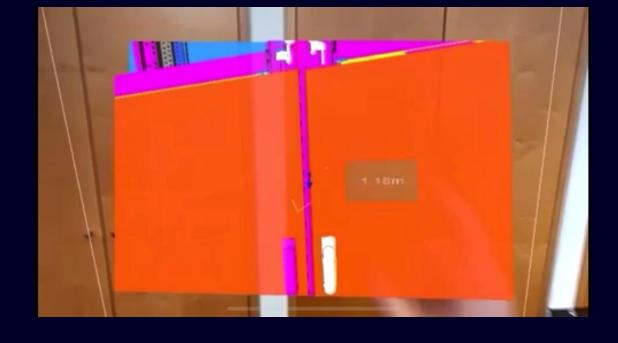

### Perspective for SIDRIVE IQ platform: assisted maintenance with smart devices

Off site expert

Smart Documentation for interactive online access to individual product information Efficient search for errors instead of long scrolling and scrolling in confusing PDFs

Interactive step-by-step training based on the animated 3D model

Assistance by remote expert sharing the view of the on-site worker