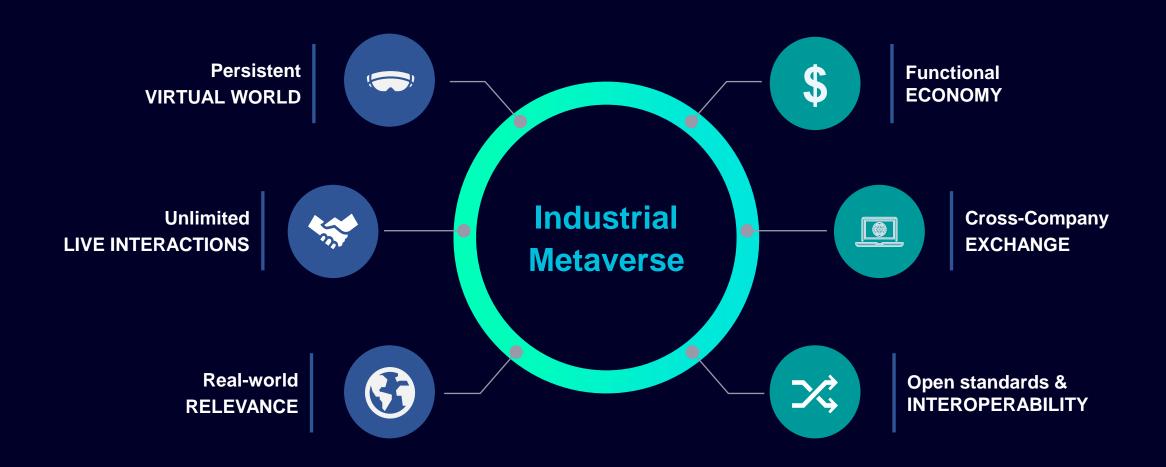

### The Industrial Metaverse – it is all about combining the digital with the physical world...

A place to experience the Digital Twin of industrial assets<sup>1</sup>, by...

Visualizing a system in a virtual world and gaining insights in an immersive environment

Meeting in real-time, to review collaboratively and make changes immediately

Continuously and interactively evaluating, simulating and predicting the behavior of a system

Monitor, analyze and manage real assets in closed loop